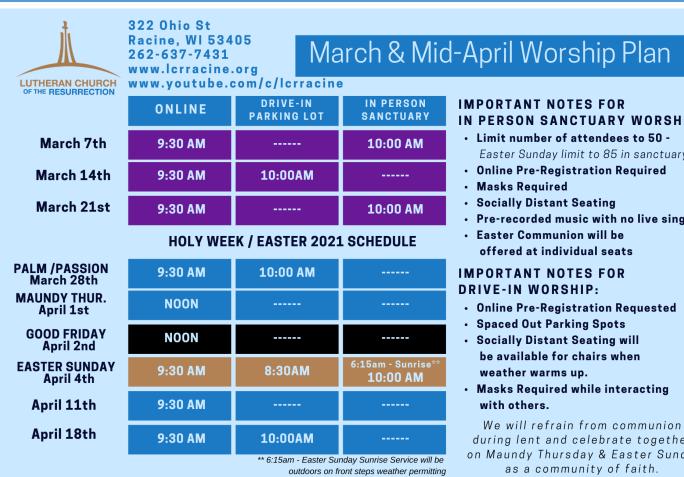

As Council, the Worship Committee and staff have reviewed information from the Wisconsin Council of Churches, our Synod Bishop Paul Erickson, the CDC, and the Racine County Health Department, we believe that at this time we can start to offer a transitional worship plan as of March 7 to once again have in person worship in our sanctuary at 10am. In person worship will have limited attendance on limited dates at this time and we will also continue with online worship and drive-in worship as well.

As you can see in the schedule below, this transitional schedule will offer different worship options through mid-April. Council will review how things are going along the way and update the congregation with additional worship plans, especially after Easter. There are still so many variables regarding COVID, variant strains, kids returning to school, etc...that we want to make sure we are providing the safest worship environment as possible for everyone.

### IMPORTANT NOTES FOR IN PERSON SANCTUARY WORSHIP:

- · Limit number of attendees to 50 -Easter Sunday limit to 85 in sanctuary
- Online Pre-Registration Required
- Masks Required
- · Socially Distant Seating
- · Pre-recorded music with no live singing
- · Easter Communion will be offered at individual seats

### IMPORTANT NOTES FOR DRIVE-IN WORSHIP:

- · Online Pre-Registration Requested
- Spaced Out Parking Spots
- Socially Distant Seating will be available for chairs when weather warms up.
- · Masks Required while interacting with others.

We will refrain from communion during lent and celebrate together on Maundy Thursday & Easter Sunday as a community of faith.