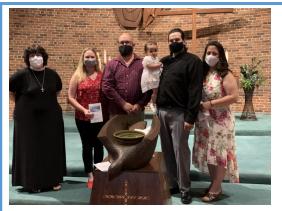

#### **BAPTISM**

Please welcome Amelia Grace Escobar who joined our LCR family through the Sacrament of Holy Baptism on June 26. Her parents are Travis & Carmen Escobar. Her sponsors are Michael Payan and Amy Payan. May God's blessings be with Amelia and her family!